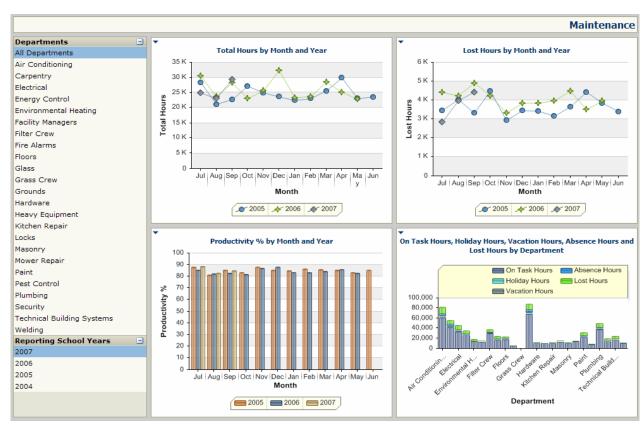

## **Performance Management Dashboard**

Figure 2. Sample Dashboard for Gas Cost and top 10 facilities with highest cost and usage.

Figure 3. Sample Dashboard for a maintenance department.

All Rights Reserved