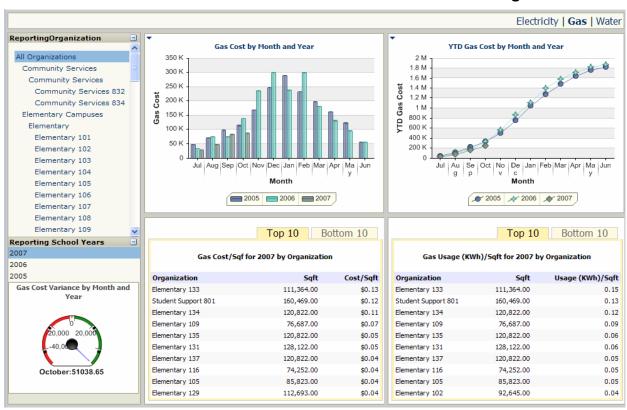

## **Performance Management Dashboard**

Figure 2. Sample Dashboard for Gas Cost and top 10 facilities with highest cost and usage.

Figure 3. Sample Dashboard for a maintenance department.

All Rights Reserved