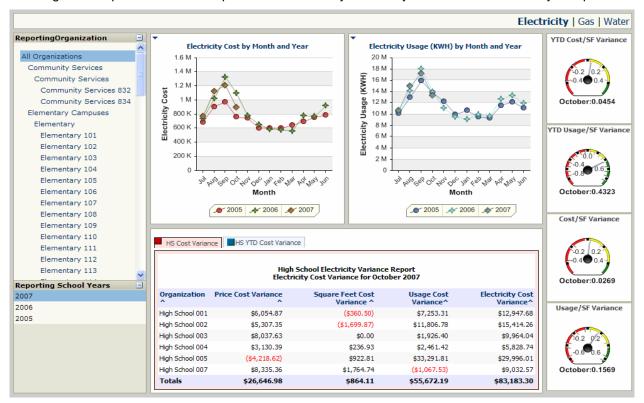

The following are sample dashboard templates to illustrate layouts. They can be customized for your specific KPIs.

Figure 1. Sample Dashboard for electricity cost, usage trends and cost variance.